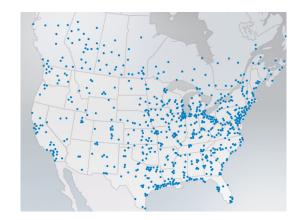

## Reliable, Nationwide Service & Delivery

DeliveryONE Partners are located throughout the U.S. and Canada, enabling the DeliveryONE Network to provide localized DEF supply with North American reach. Whatever a customer's fuel or DEF needs, DeliveryONE can deliver.

In addition to DEF, the DeliveryONE Network provides gasoline, diesel, biofuels and compressed natural gas solutions to regional and national customers throughout the U.S. and Canada. The Network is comprised of 150+ local marketers operating out of hundreds of distribution points, each familiar with their region's intricacies to help streamline fuel-related product purchasing, replenishment and delivery. The DeliveryONE Network offers fully-managed, seamlessly-integrated programs that provide a full range of fuel solutions to your customers.